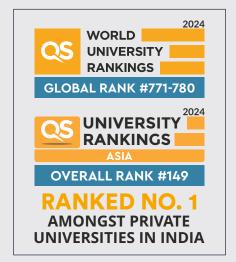

## **RANKINGS & ACCREDITATIONS**

#### **RANKED #27 AMONGST TOP UNIVERSITIES IN INDIA**

(Overall #45, Engg. #38, Mgmt. #36, Pharmacy #34, Architecture #15)